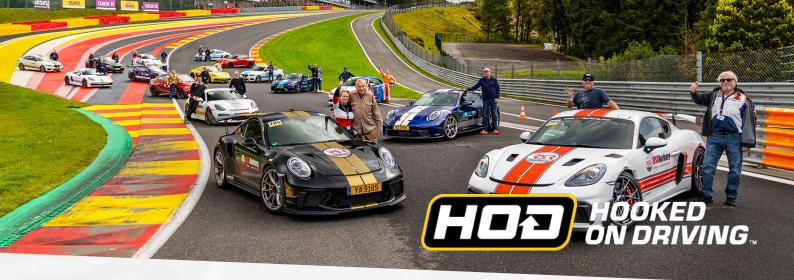

# HOOKED ON DRIVING EVENT Nurburgring Nordschleife & Spa Francorchamps 2024

# Sunday 13th till and including 17th of October 2024

3 back to back driving days at 2 of the best racetracks in the world. The Nurburgring Nordschleife in Germany; 12.5 miles, over 70 corners and 1000ft of elevation change. Belgiums Spa-Francorchamps with the mighty trinity of flat out corners: Eau Rouge, Pouhon and Blanchimont